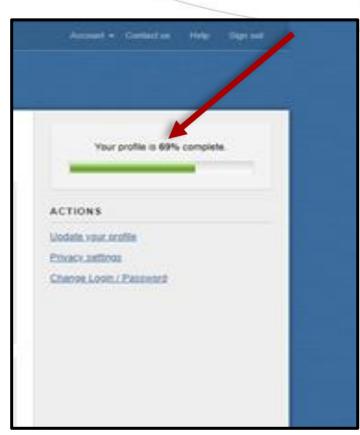

#### Why Isn't My Profile 100% Complete?

- When updating your profile, all items with an asterisk are required fields and must have a value. The progress bar feature will let you know whether your information is complete
- In order to reach 100%, you must include the following info:
  - Profile photo
  - Date of birth
  - Gender
  - Phone (Mobile, Home and Work)
  - Your website URL
  - Your social media network's URL (Facebook, Twitter or Linked In) Once you have entered all your information, click "Save Changes"