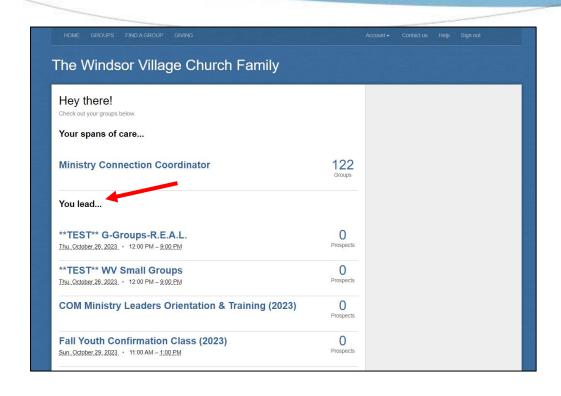

• Your Groups – allows group leaders to manage groups, group members to find and contact members of their group and prospects to find and inquire about joining a group

Groups You Lead –
 allows group leaders
 to manage groups

| Parenting with Heart (2023) Sun_November_12_2023 • 1:00 PM – 2:30_PM     | O<br>Prospects |
|--------------------------------------------------------------------------|----------------|
| Sample TEST Outbreak Group 1 (2023)                                      | O<br>Prospects |
| Simple Church - WV Staff Small Group (2022)                              | O<br>Prospects |
| T3-Health and Wellness (2021-2023) Sun_December.102023 2:00 PM - 3:00.PM | O<br>Prospects |
| You belong to                                                            |                |
| New Membership Secretaries Sundays - 2022                                |                |
| WV Staff (2022)                                                          |                |
|                                                                          |                |

Groups You Belong
 To – displays groups
 you participate in

- View & download your Giving statement:
- Because your donations are confidential, you will only see donations for your household
- Once menu option selected, your donations will display (cash, check, online giving, etc.)
- Click on 'Everyone' or Individual
- Click on 'year' & select the year you want
- Click "Download" to print your Giving Statement to be used for tax purposes
- Donation questions? Email contributions@wvumc.com