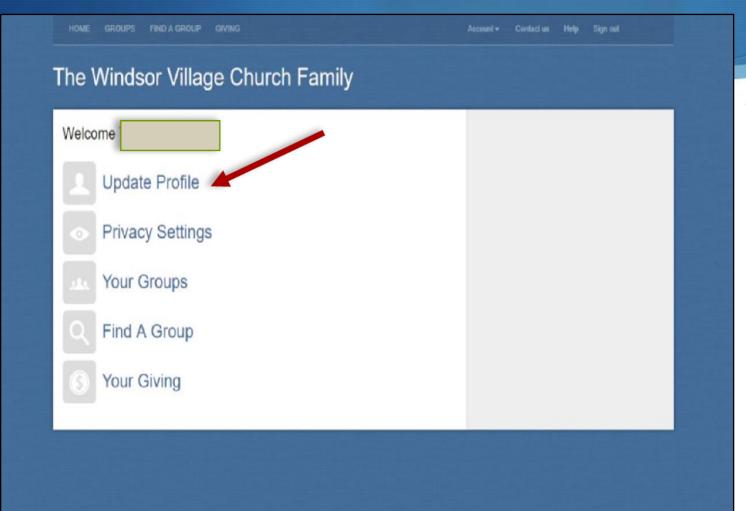

#### Membership Portal Home Page - Menu Options

- **Update Profile** your personal/household info; upload your picture
- **Privacy Settings** you control what people see about you
- Your Groups ministry groups you lead/member of
- **Find A Group** search for areas of interest
- Your Giving view & download your contributions statement

Menu Options – Update Profile

• **Update Profile** - your personal/household info; upload your picture

Update Profile (cont.)

#### How Do I Add My Profile Picture?

- After selecting "Update Profile" from the home page menu ...
- Under "Actions" on right side of screen, click "Update your profile"
- Click "*Change*" under the generic profile picture (under the person's name)
- Upload a "Church Directory appropriate" photo not exceeding 1 MB in size
- Once you have entered all your information, click Save Changes