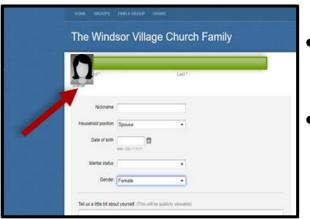

#### How Do I Add My Profile Picture?

- After selecting "Update Profile" from the home page menu ...
- Under "Actions" on right side of screen, click "Update your profile"
- Click "*Change*" under the generic profile picture (under the person's name)
- Upload a "Church Directory appropriate" photo not exceeding 1 MB in size
- Once you have entered all your information, click Save Changes

#### Why Isn't My Profile 100% Complete?

- When updating your profile, all items with an asterisk are required fields and must have a value. The progress bar feature will let you know whether your information is complete
- In order to reach 100%, you must include the following info:
  - Profile photo
  - Date of birth
  - Gender
  - Phone (Mobile, Home and Work)
  - Your website URL
  - Your social media network's URL (Facebook, Twitter or Linked In) Once you have entered all your information, click "Save Changes"