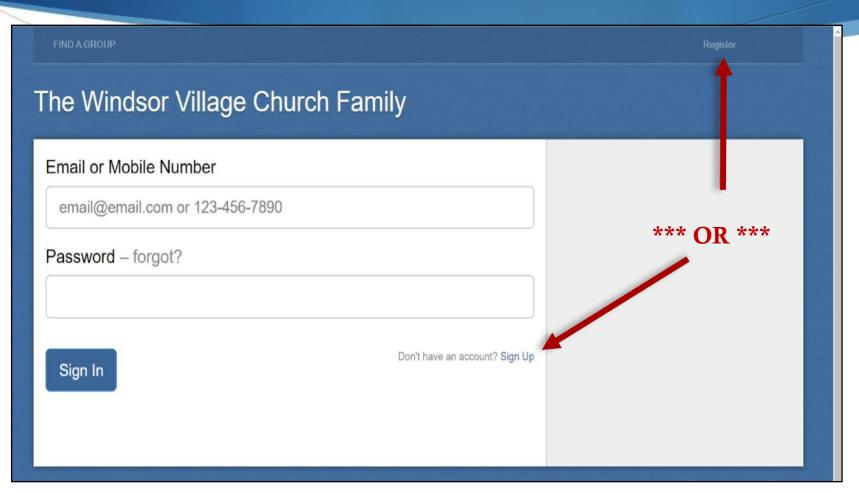

# Membership Portal (Sign Up or Register to Create Account)

## First time creating your login account?

First, Click 'Sign Up' or 'Register'

#### Already have a login account?

Type login info.
 Click 'Sign In'.
 You will NOT
 need to repeat the steps to create and activate your account. You are already set up!