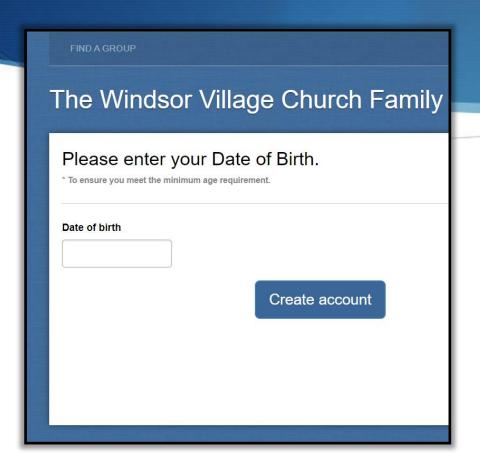

#### Almost there!

If you are not already in the church database or there is information missing in the database, we might need a little more family information to complete your account setup. Please use proper capitalization and formatting as this will also change your information in the church database.