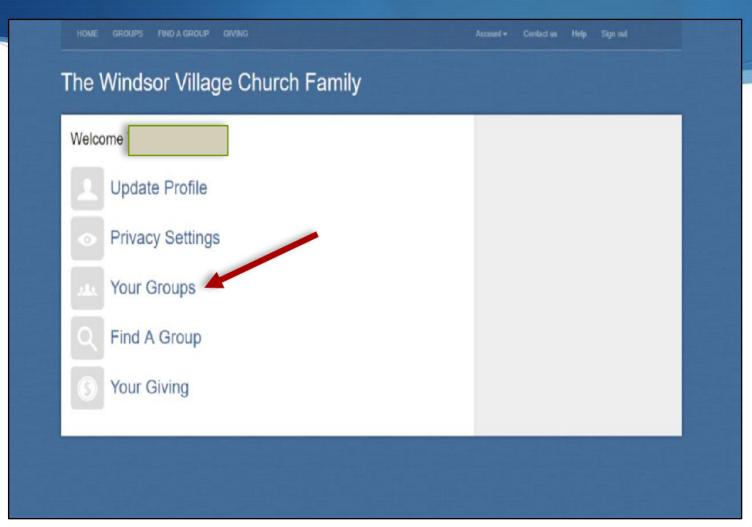

#### Membership Portal Home Page - Menu Options

- **Update Profile** your personal/household info; upload your picture
- **Privacy Settings** you control what people see about you
- Your Groups ministry groups you lead/member of
- **Find A Group** search for areas of interest
- Your Giving view & download your contributions statement

• Your Groups – allows group leaders to manage groups, group members to find and contact members of their group and prospects to find and inquire about joining a group

Groups You Lead –
 allows group leaders
 to manage groups