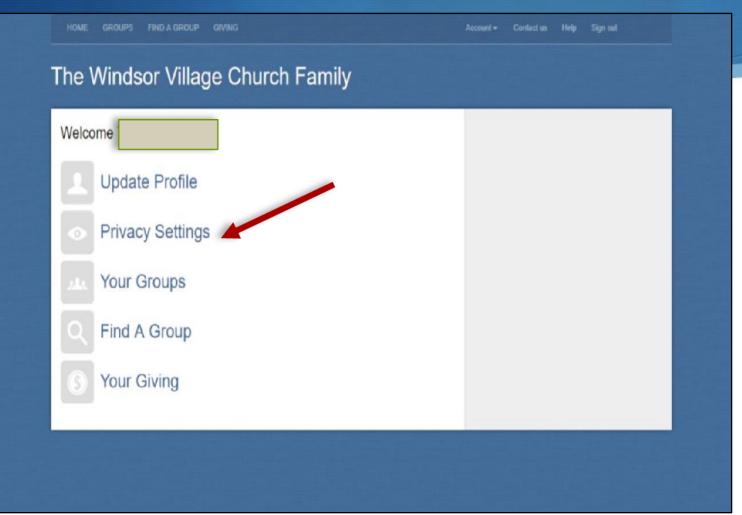

#### Membership Portal Home Page - Menu Options

- **Update Profile** your personal/household info; upload your picture
- **Privacy Settings** you control what people see about you
- Your Groups ministry groups you lead/member of
- **Find A Group** search for areas of interest
- Your Giving view & download your contributions statement

#### Menu Options – Privacy Settings

• **Privacy Settings** – you control what people see about you

Privacy Settings (cont.)

- Here, you can set your privacy settings.
- In top area, click on the gray vertical line, on the row, to move the green slider bar left or right.
- In bottom area, you will see the results of how your data will display to others as you move the green slider bar.