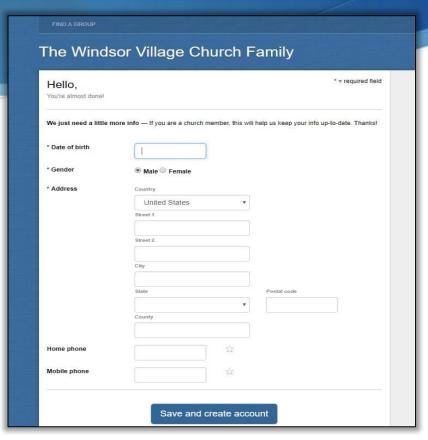

#### Almost there!

If you are not already in the church database or there is information missing in the database, we might need a little more family information to complete your account setup. Please use proper capitalization and formatting as this will also change your information in the church database.