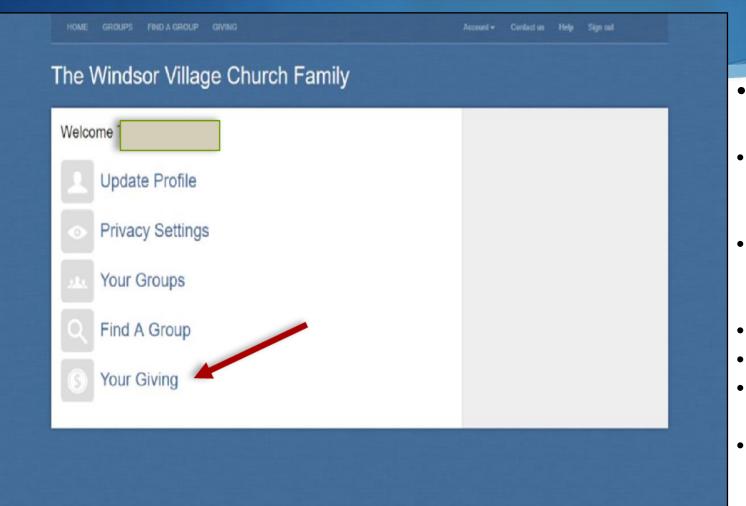

#### Membership Portal Home Page - Menu Options

- **Update Profile** your personal/household info; upload your picture
- **Privacy Settings** you control what people see about you
- Your Groups ministry groups you lead/member of
- **Find A Group** search for areas of interest
- Your Giving view & download your contributions statement