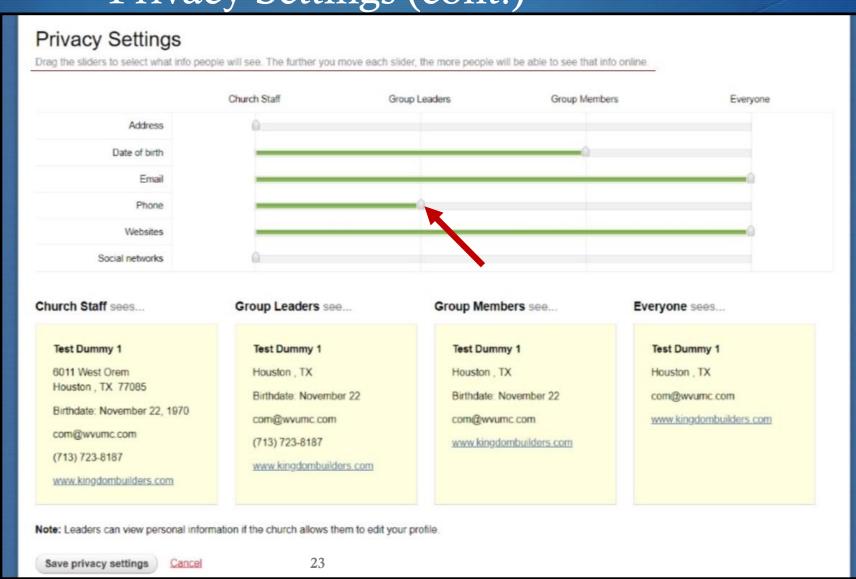

#### Menu Options – Privacy Settings

• **Privacy Settings** – you control what people see about you

Privacy Settings (cont.)

- Here, you can set your privacy settings.
- In top area, click on the gray vertical line, on the row, to move the green slider bar left or right.
- In bottom area, you will see the results of how your data will display to others as you move the green slider bar.