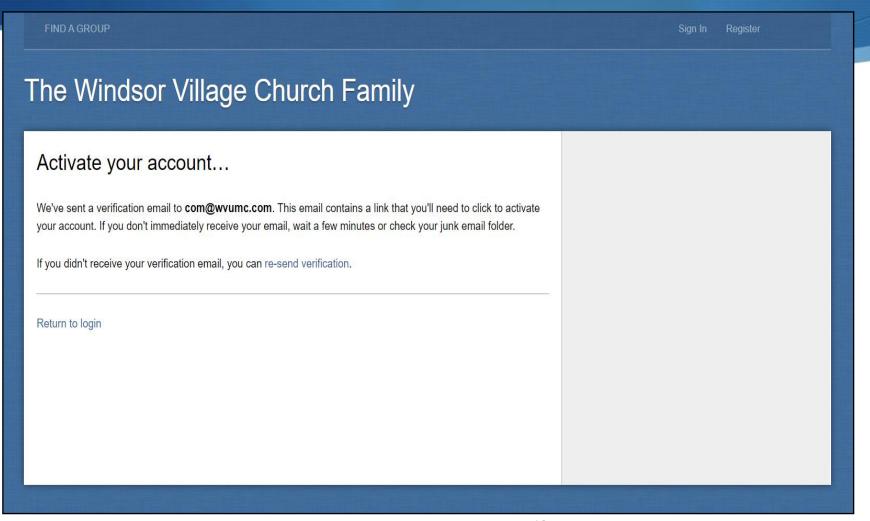

#### Activate Account

- After creating your account, you will receive an activation email at the login email address you entered
- Please go to your email inbox, open the activation email sent and click on the link inside
- If you don't see the email in your inbox, please check your spam/junk folder

# Activation Email (Click on link)

email@fellowshipone.com