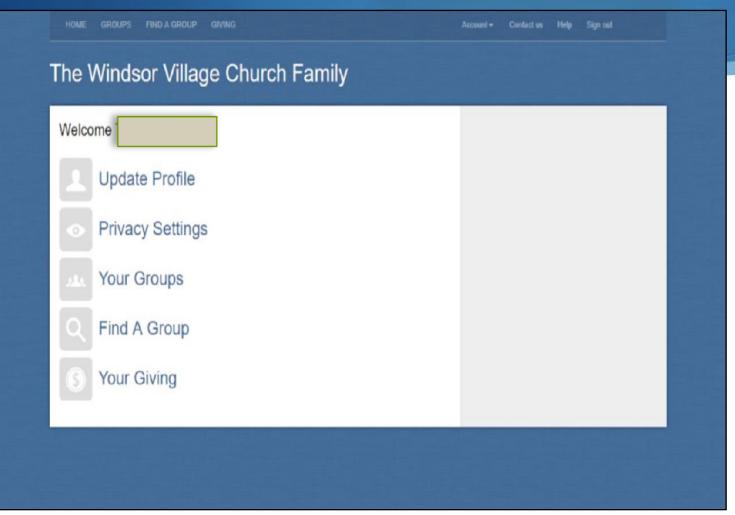

# Membership Portal YOU DID IT!

Once your InFellowship account to the Membership Portal is created, this home page is what you'll see when you sign 1n

#### Membership Portal Home Page - Menu Options

- **Update Profile** your personal/household info; upload your picture
- **Privacy Settings** you control what people see about you
- Your Groups ministry groups you lead/member of
- **Find A Group** search for areas of interest
- Your Giving view & download your contributions statement