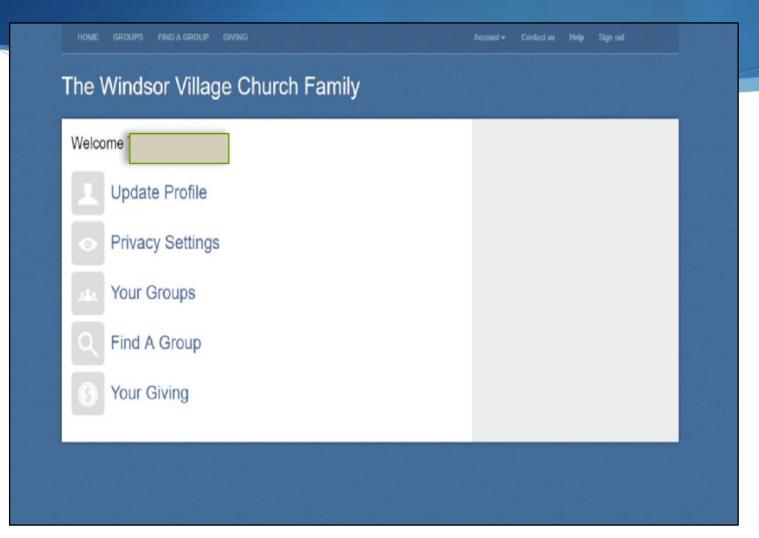

# Membership Portal YOU DID IT!

Once your InFellowship account to the Membership Portal is created, this home page is what you'll see when you sign 1n

#### Membership Portal Home Page - Menu Options

- **Update Profile** your personal/household info; upload your picture
- **Privacy Settings** you control what people see about you
- Your Groups ministry groups you lead/member of
- **Find A Group** search for areas of interest
- Your Giving view & download your contributions statement