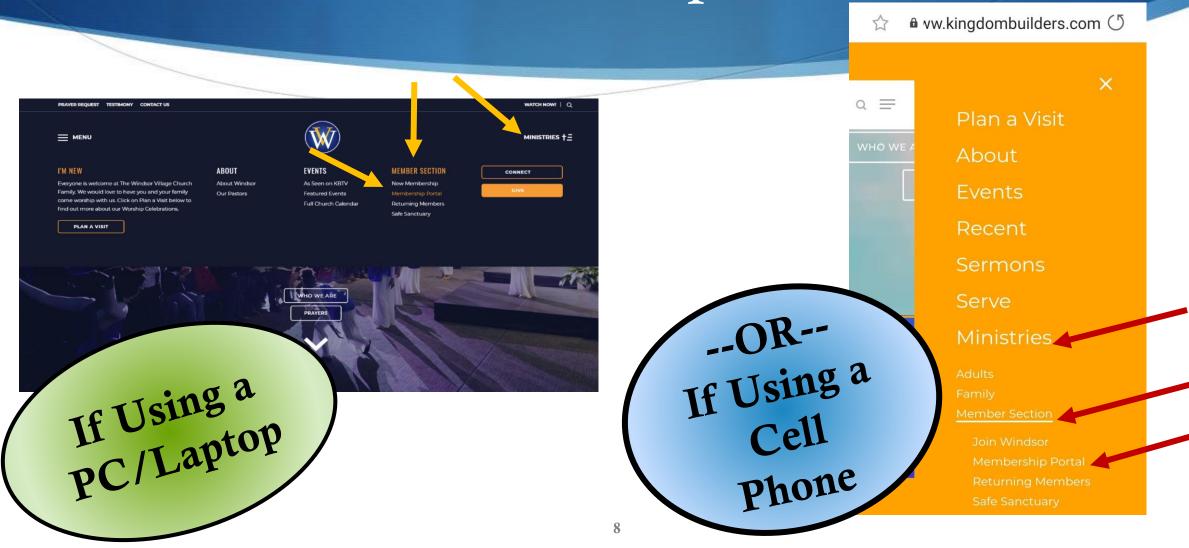

# Let's Start! Go to www.kingdombuilders.com

# Click on Ministries -> Member Section W

→ Membership Portal