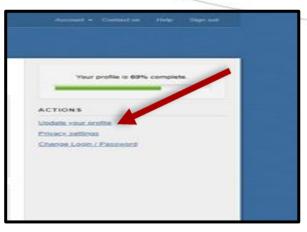

#### How Do I Add My Profile Picture?

- After selecting "Update Profile" from the home page menu ...
- Under "Actions" on right side of screen, click "Update your profile"
- Click "*Change*" under the generic profile picture (under the person's name)
- Upload a "Church Directory appropriate" photo not exceeding 1 MB in size
- Once you have entered all your information, click Save Changes

#### Why Isn't My Profile 100% Complete?

- When updating your profile, all items with an asterisk are required fields and must have a value. The progress bar feature will let you know whether your information is complete
- In order to reach 100%, you must include the following info:
  - Profile photo
  - Date of birth
  - Gender
  - Phone (Mobile, Home and Work)
  - Your website URL
  - Your social media network's URL (Facebook, Twitter or Linked In) Once you have entered all your information, click "Save Changes"